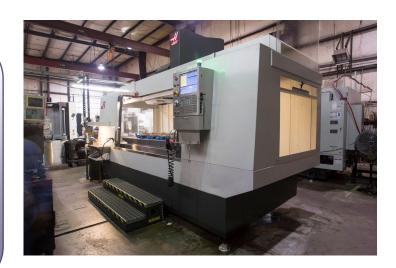

#### **CNC Milling Capabilities**

| Machine Type    | Machine Model            | Χ         | Υ         | Z         |
|-----------------|--------------------------|-----------|-----------|-----------|
| Vertical Mill   | Haas VF7                 | 84        | 32        | 30        |
| Vertical Mill   | TM-1P                    | 30        | 12        | 16        |
| Horizontal Mill | (2) Makino-A51           | 22        | 25        | 25        |
| Horizontal Mill | Mazak HCN5000 5-<br>Axis | 28<br>.75 | 28.<br>75 | 28.<br>75 |
| Horizontal Mill | Haas EC400               | 20        | 20        | 20        |