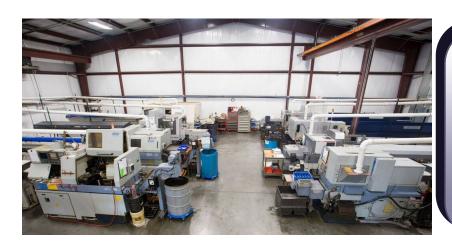

#### **Swiss CNC Turning Capabilities**

| Туре             | Attributes               |  |  |  |
|------------------|--------------------------|--|--|--|
| 2 Tsugami Lathes | Part Dia.: 0.0625-1.50"  |  |  |  |
| 5 Star Lathes    | Part Length: approx. 12' |  |  |  |

# **Standard CNC Turning Capabilities**

| Type                   | Attributes               |  |  |
|------------------------|--------------------------|--|--|
| 1 Miyano Twin Spindle  | Part Diameter up to 3"   |  |  |
| Twin Turret Y-Axis CNC | Part Length: approx. 12" |  |  |
| Lathe                  | rare tengen, approx. 12  |  |  |

#### **CNC Milling Capabilities**

| Machine Type    | Machine Model            | Χ         | Υ         | Z         |
|-----------------|--------------------------|-----------|-----------|-----------|
| Vertical Mill   | Haas VF7                 | 84        | 32        | 30        |
| Vertical Mill   | TM-1P                    | 30        | 12        | 16        |
| Horizontal Mill | (2) Makino-A51           | 22        | 25        | 25        |
| Horizontal Mill | Mazak HCN5000 5-<br>Axis | 28<br>.75 | 28.<br>75 | 28.<br>75 |
| Horizontal Mill | Haas EC400               | 20        | 20        | 20        |